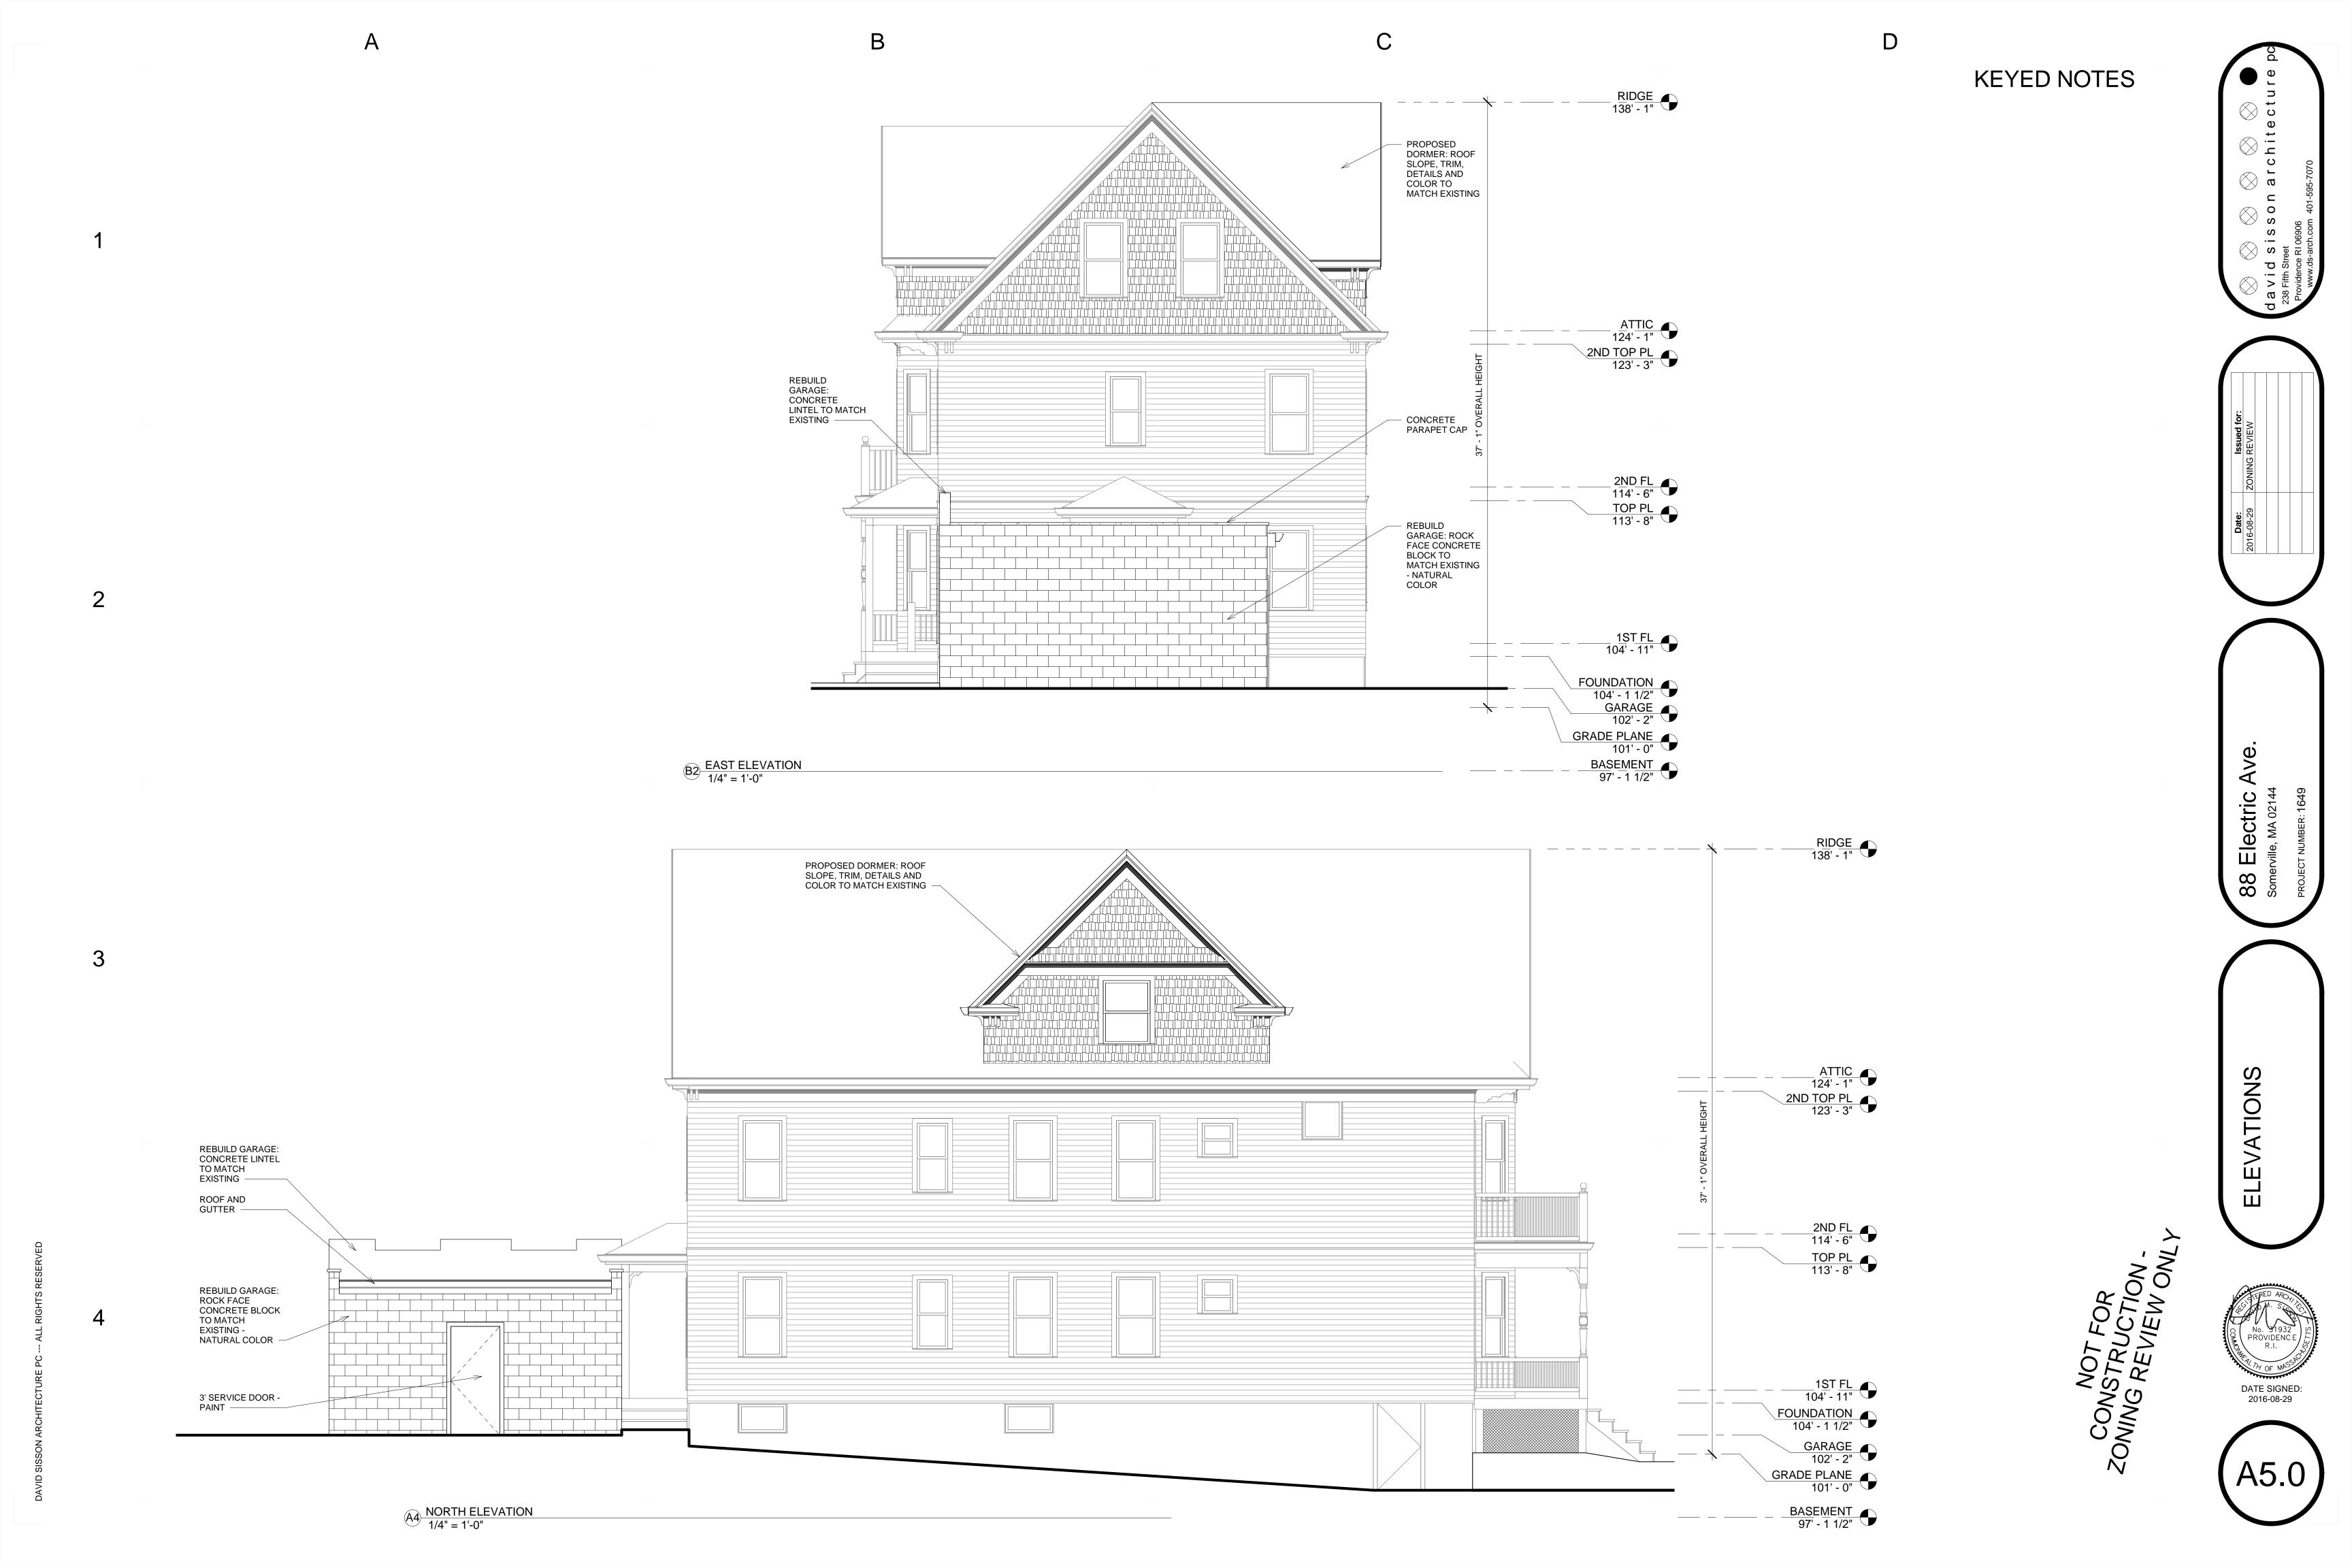

|
| 1ST FLOOR | 1318.74 GSF   | 1318.74 GSF   |                                     |
| 2ND FLOOR | 1318.74 GSF   | 1318.74 GSF   |                                     |
| ATTIC     | 891.00 GSF    | 968.06 GSF    | AREA WITH CEILING 5' HIGH AND ABOVE |
| TOTALS    | 4831.43 GSF   | 4908.49 GSF   |                                     |
|           |               |               |                                     |
|           |               |               |                                     |
| GARAGE    | 360.06 GSF    | 360.06 GSF    |                                     |
| GARAGE    | 360.06 GSF    | 360.06 GSF    |                                     |

CONSTRUCTION -



**88** Some

2ND

PLANS ATTIC

 $\bigotimes$   $\overline{\mathsf{c}}$ 

 $\searrow$   $\sim$ 

S







Date: Issued for:

2016-08-29 ZONING REVIEW

d a v i d s i s s o n a r C
238 Fifth Street
Providence RI 06906
www.ds-arch.com 401-595-7070

e c t

⇒ in the state of the state of

88 Electric Ave.
Somerville, MA 02144
PROJECT NUMBER: 1649

ELEVATIONS