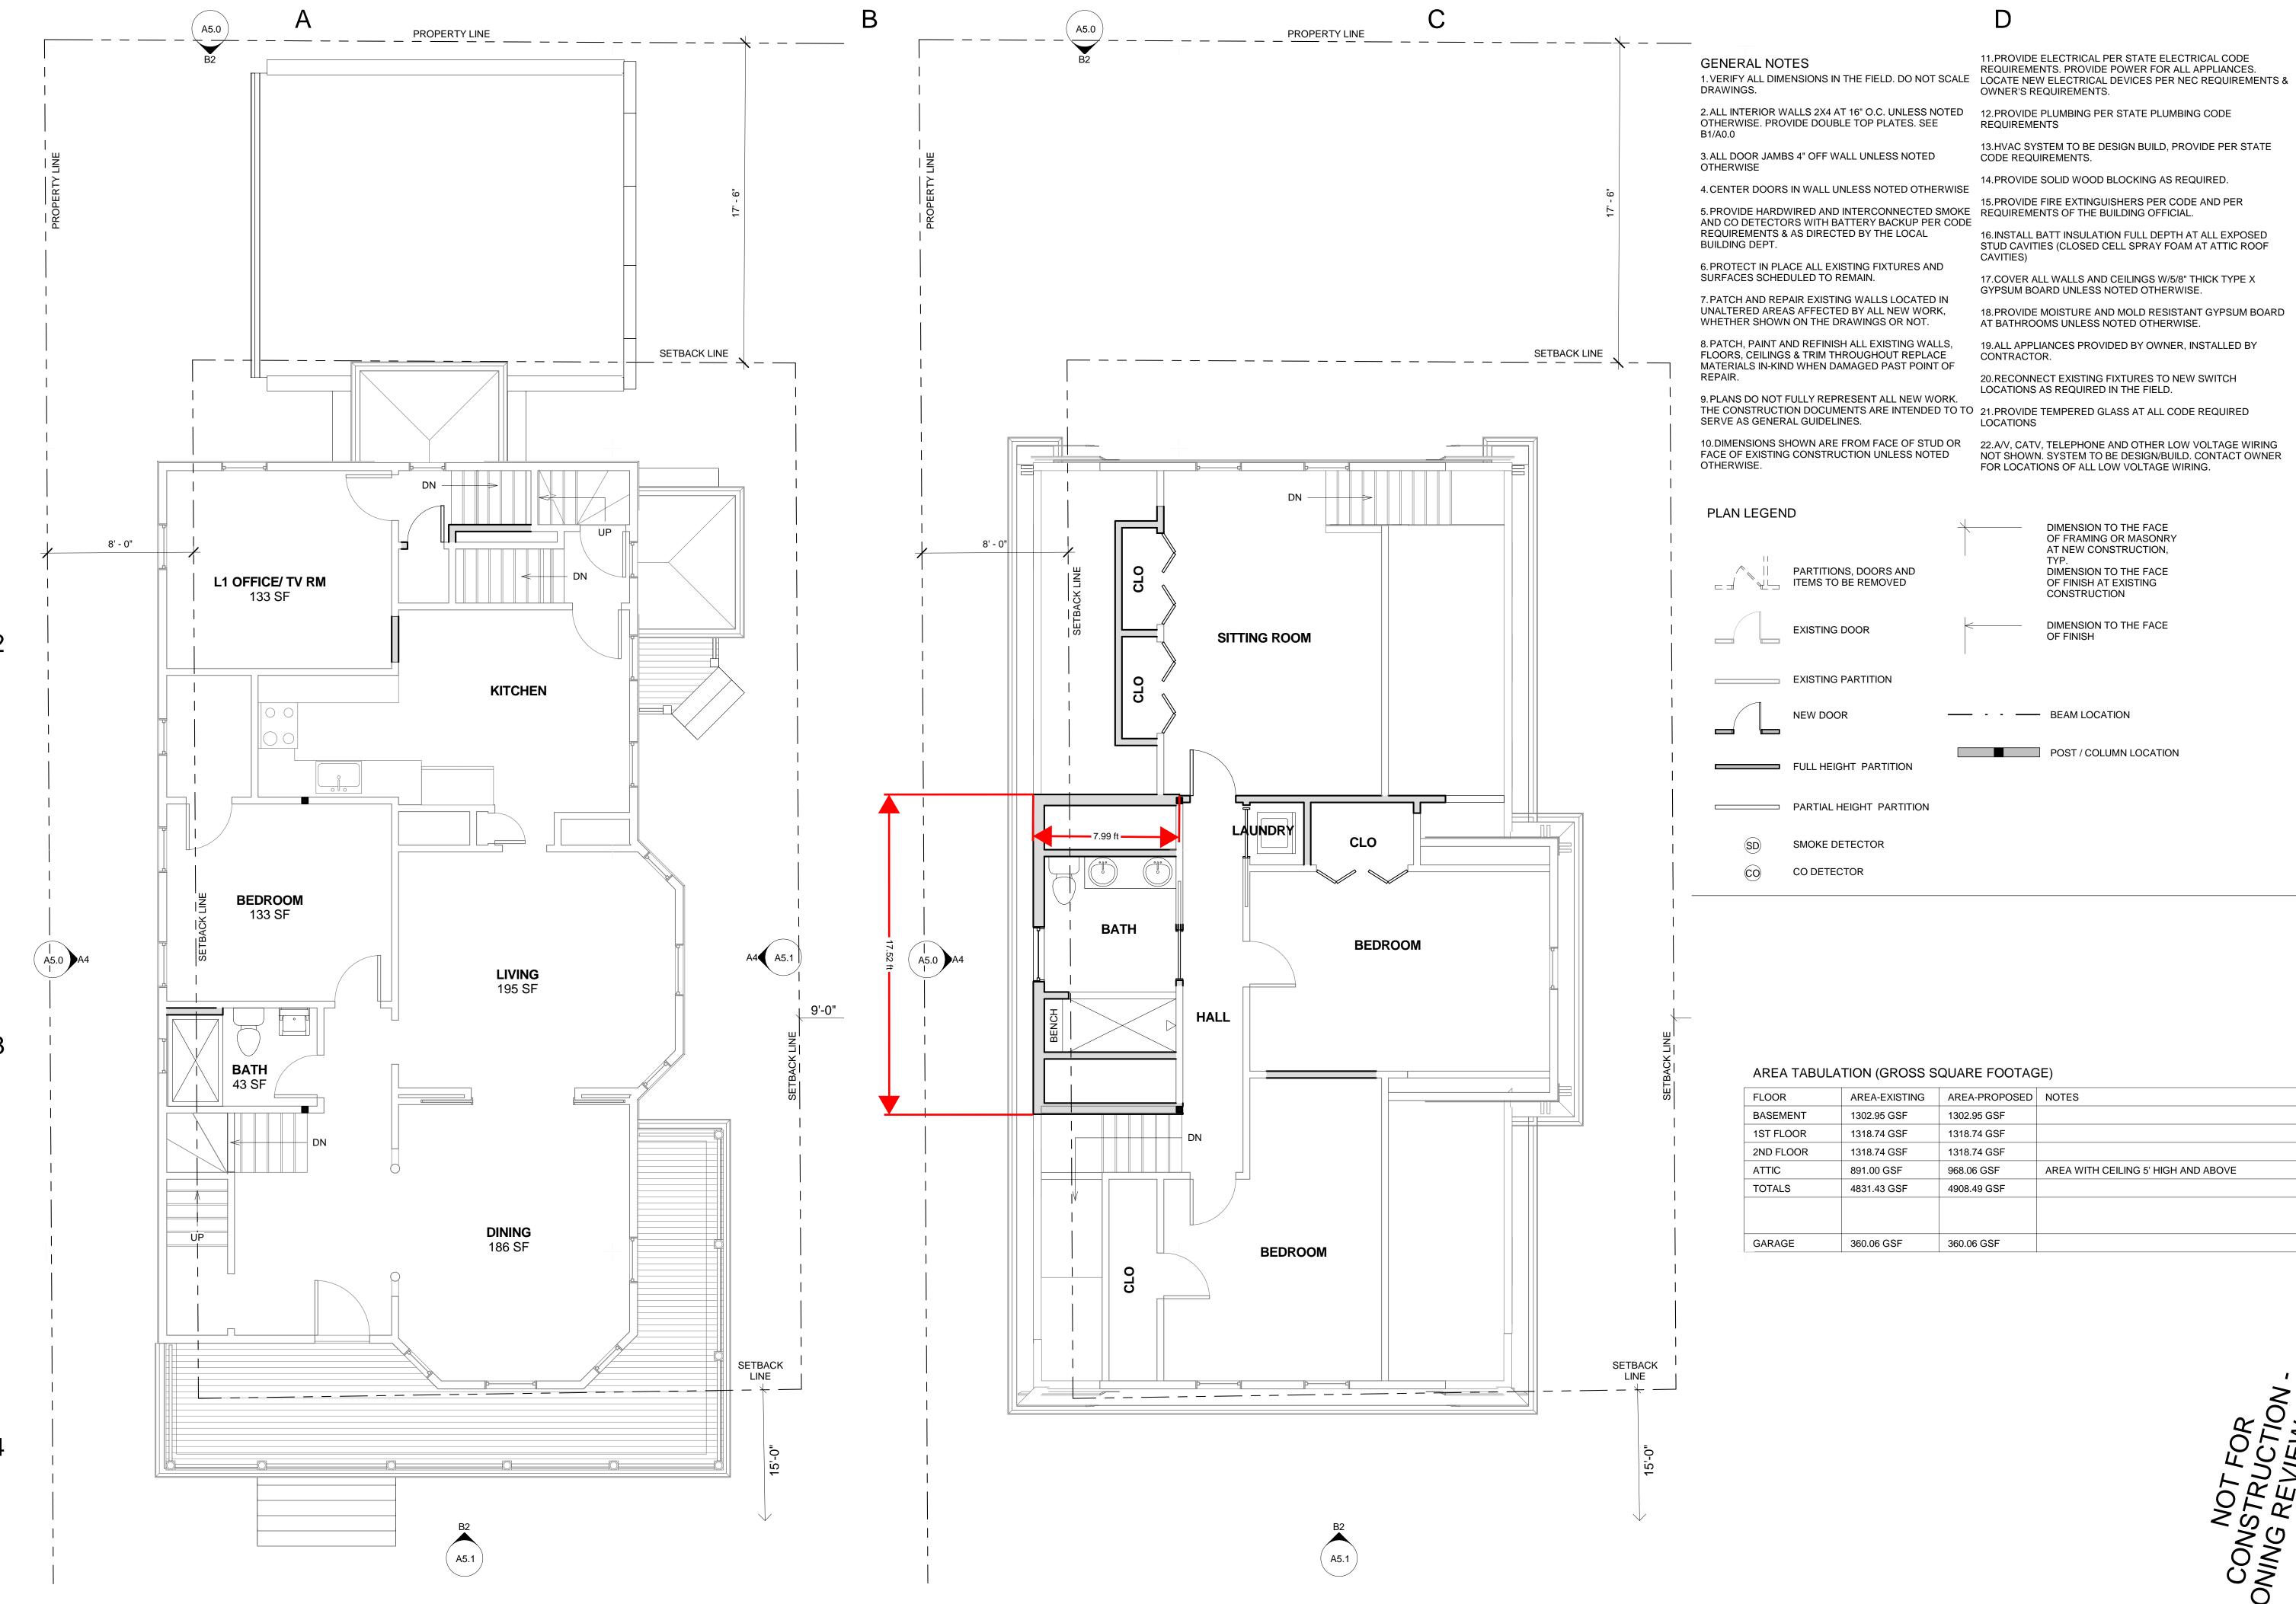

| FLOOR     | AREA-EXISTING | AREA-PROPOSED | NOTES                               |
|-----------|---------------|---------------|-------------------------------------|
| BASEMENT  | 1302.95 GSF   | 1302.95 GSF   |                                     |
| 1ST FLOOR | 1318.74 GSF   | 1318.74 GSF   |                                     |
| 2ND FLOOR | 1318.74 GSF   | 1318.74 GSF   |                                     |
| ATTIC     | 891.00 GSF    | 968.06 GSF    | AREA WITH CEILING 5' HIGH AND ABOVE |
| TOTALS    | 4831.43 GSF   | 4908.49 GSF   |                                     |
|           |               |               |                                     |
|           |               |               |                                     |
| GARAGE    | 360.06 GSF    | 360.06 GSF    |                                     |
| GARAGE    | 360.06 GSF    | 360.06 GSF    |                                     |