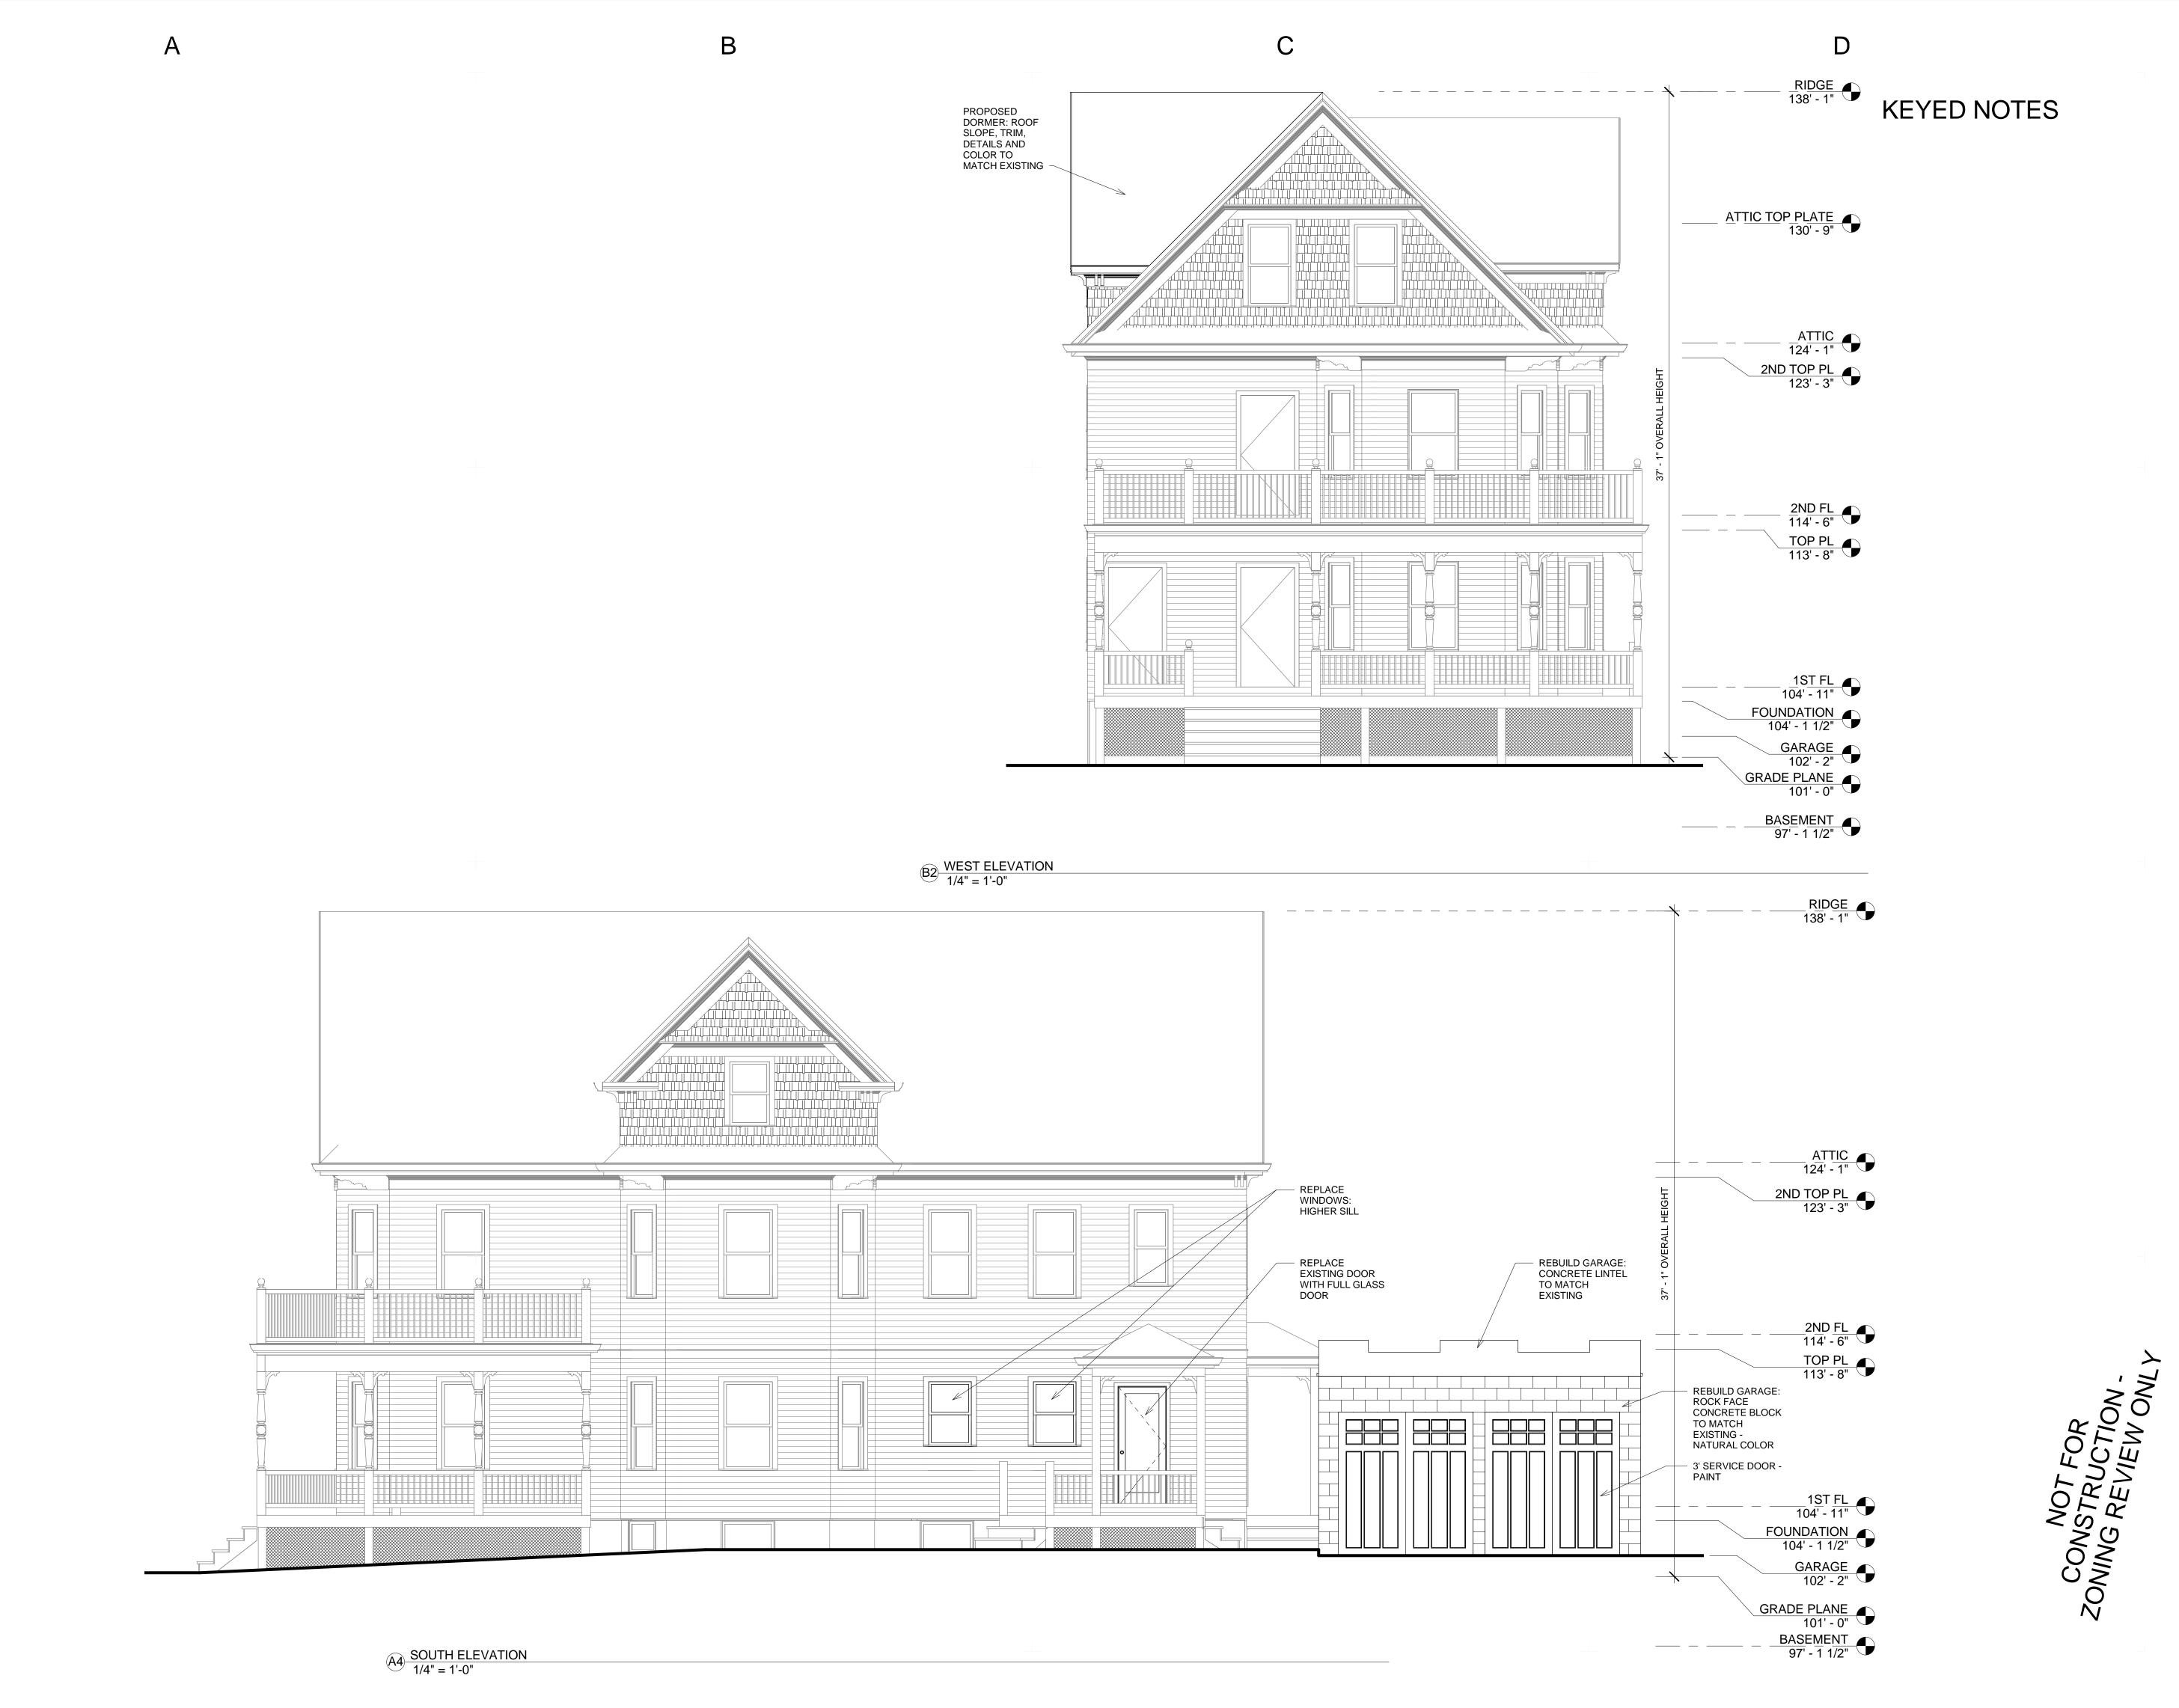

|
| 1ST FLOOR | 1318.74 GSF   | 1318.74 GSF   |                                     |
| 2ND FLOOR | 1318.74 GSF   | 1318.74 GSF   |                                     |
| ATTIC     | 891.00 GSF    | 968.06 GSF    | AREA WITH CEILING 5' HIGH AND ABOVE |
| TOTALS    | 4831.43 GSF   | 4908.49 GSF   |                                     |
|           |               |               |                                     |
|           |               |               |                                     |
| GARAGE    | 360.06 GSF    | 360.06 GSF    |                                     |
| GARAGE    | 360.06 GSF    | 360.06 GSF    |                                     |

CONSTRUCTION -



**88** Some

2ND

PLANS ATTIC

 $\bigotimes$   $\overline{\mathsf{c}}$ 

 $\searrow$   $\sim$ 

S







Date: Issued for:

2016-08-29 ZONING REVIEW

d a v i d s i s s o n a r C
238 Fifth Street
Providence RI 06906
www.ds-arch.com 401-595-7070

e c t

⇒ in the state of the state of

88 Electric Ave.
Somerville, MA 02144
PROJECT NUMBER: 1649

ELEVATIONS