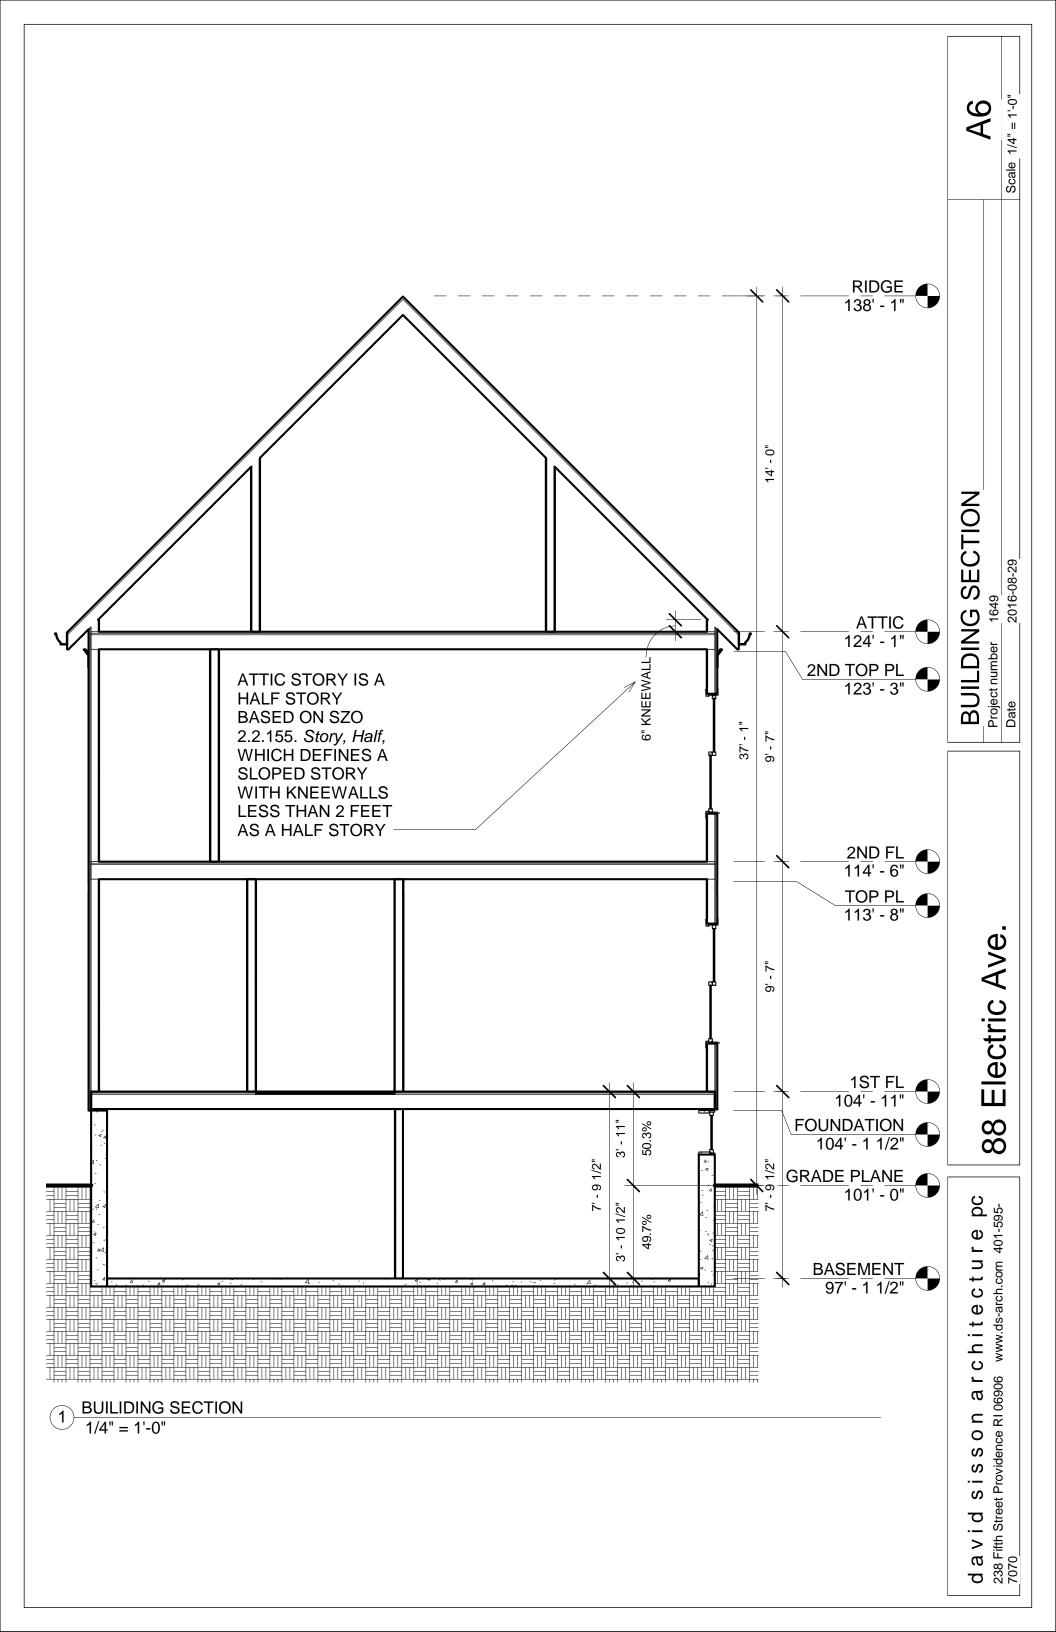

| FLOOR     | AREA-EXISTING | AREA-PROPOSED | NOTES                               |
|-----------|---------------|---------------|-------------------------------------|
| BASEMENT  | 1302.95 GSF   | 1302.95 GSF   |                                     |
| 1ST FLOOR | 1318.74 GSF   | 1318.74 GSF   |                                     |
| 2ND FLOOR | 1318.74 GSF   | 1318.74 GSF   |                                     |
| ATTIC     | 891.00 GSF    | 968.06 GSF    | AREA WITH CEILING 5' HIGH AND ABOVE |
| TOTALS    | 4831.43 GSF   | 4908.49 GSF   |                                     |
|           |               |               |                                     |
|           |               |               |                                     |
| GARAGE    | 360.06 GSF    | 360.06 GSF    |                                     |
| GARAGE    | 360.06 GSF    | 360.06 GSF    |                                     |