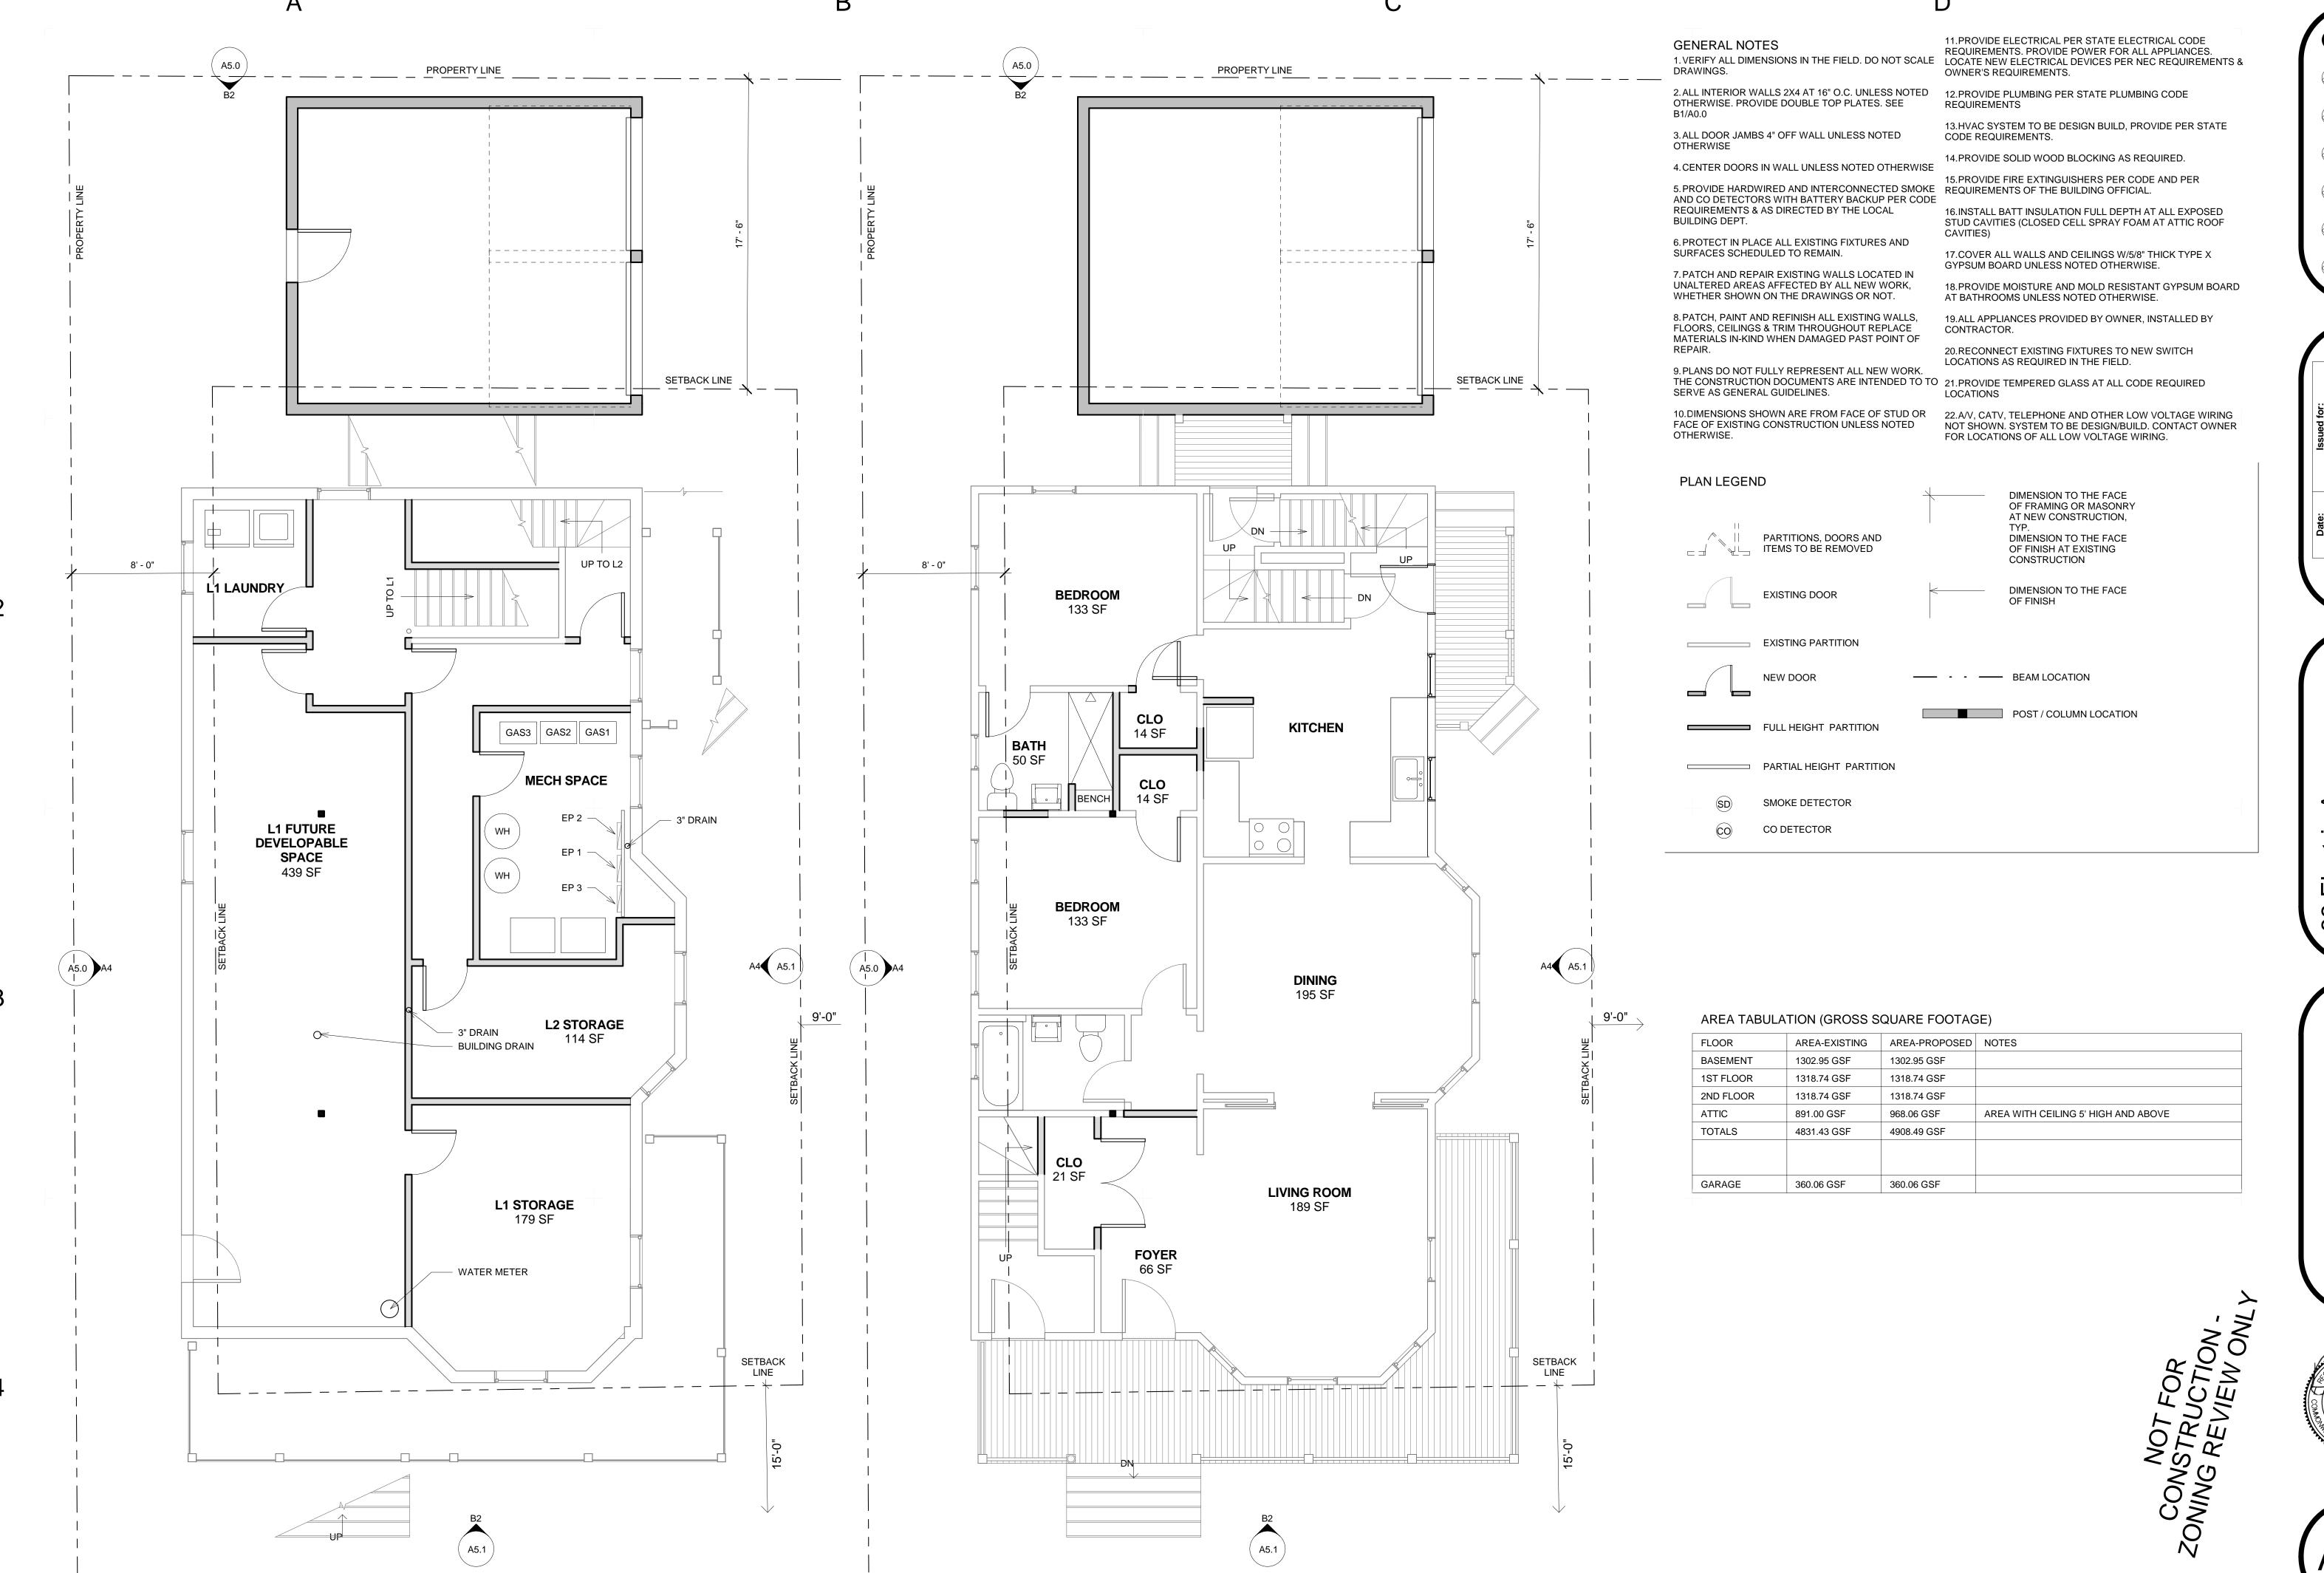

B4 FLOOR PLAN - 1ST FL 1/4" = 1'-0"

FLOOR PLAN - BASEMENT
1/4" = 1'-0"

Vid sisson architecture
Fifth Street
vidence RI 06906
www.ds-arch.com 401-595-7070

Date: Issued for:
016-08-29 ZONING REVIEW

88 Electric Ave Somerville, MA 02144

PLANS BASEMENT 8

No. 51932 PROVIDENCE R.I.

DATE SIGNED:
2016-08-29

A4.0

B4 ATTIC 1/4" = 1'-0"

A4 FLOOR PLAN - 2ND FL 1/4" = 1'-0"

11.PROVIDE ELECTRICAL PER STATE ELECTRICAL CODE REQUIREMENTS. PROVIDE POWER FOR ALL APPLIANCES.

| FLOOR     | AREA-EXISTING | AREA-PROPOSED | NOTES                               |
|-----------|---------------|---------------|-------------------------------------|
| BASEMENT  | 1302.95 GSF   | 1302.95 GSF   |                                     |
| 1ST FLOOR | 1318.74 GSF   | 1318.74 GSF   |                                     |
| 2ND FLOOR | 1318.74 GSF   | 1318.74 GSF   |                                     |
| ATTIC     | 891.00 GSF    | 968.06 GSF    | AREA WITH CEILING 5' HIGH AND ABOVE |
| TOTALS    | 4831.43 GSF   | 4908.49 GSF   |                                     |
|           |               |               |                                     |
|           |               |               |                                     |
| GARAGE    | 360.06 GSF    | 360.06 GSF    |                                     |
| GARAGE    | 360.06 GSF    | 360.06 GSF    |                                     |