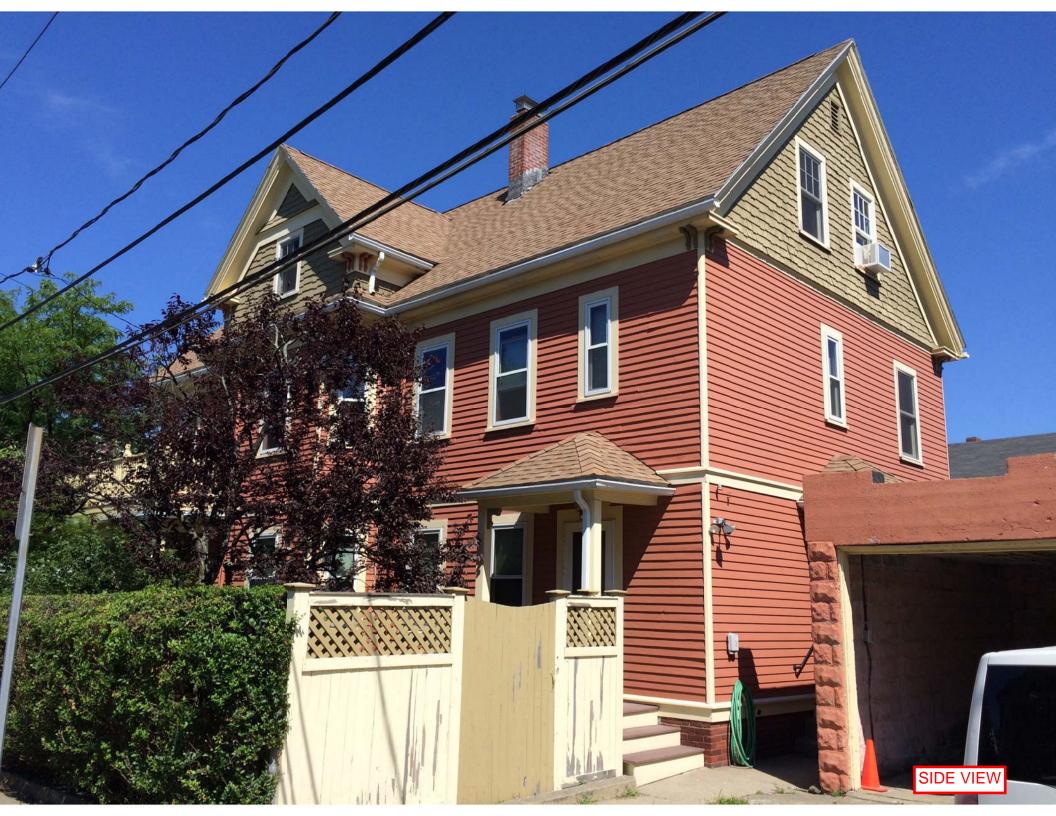

S    | 4831.43 GSF   | 4908.49 GSF   |                                     |
|           |               |               |                                     |
|           |               |               |                                     |
| GARAGE    | 360.06 GSF    | 360.06 GSF    |                                     |
| GARAGE    | 360.06 GSF    | 360.06 GSF    |                                     |

CONSTRUCTION -



**88** Some

2ND

PLANS ATTIC

 $\bigotimes$   $\overline{\mathsf{c}}$ 

 $\searrow$   $\sim$ 

S







Date: Issued for:

2016-08-29 ZONING REVIEW

d a v i d s i s s o n a r C
238 Fifth Street
Providence RI 06906
www.ds-arch.com 401-595-7070

e c t

⇒ in the state of the state of

88 Electric Ave.
Somerville, MA 02144
PROJECT NUMBER: 1649

ELEVATIONS